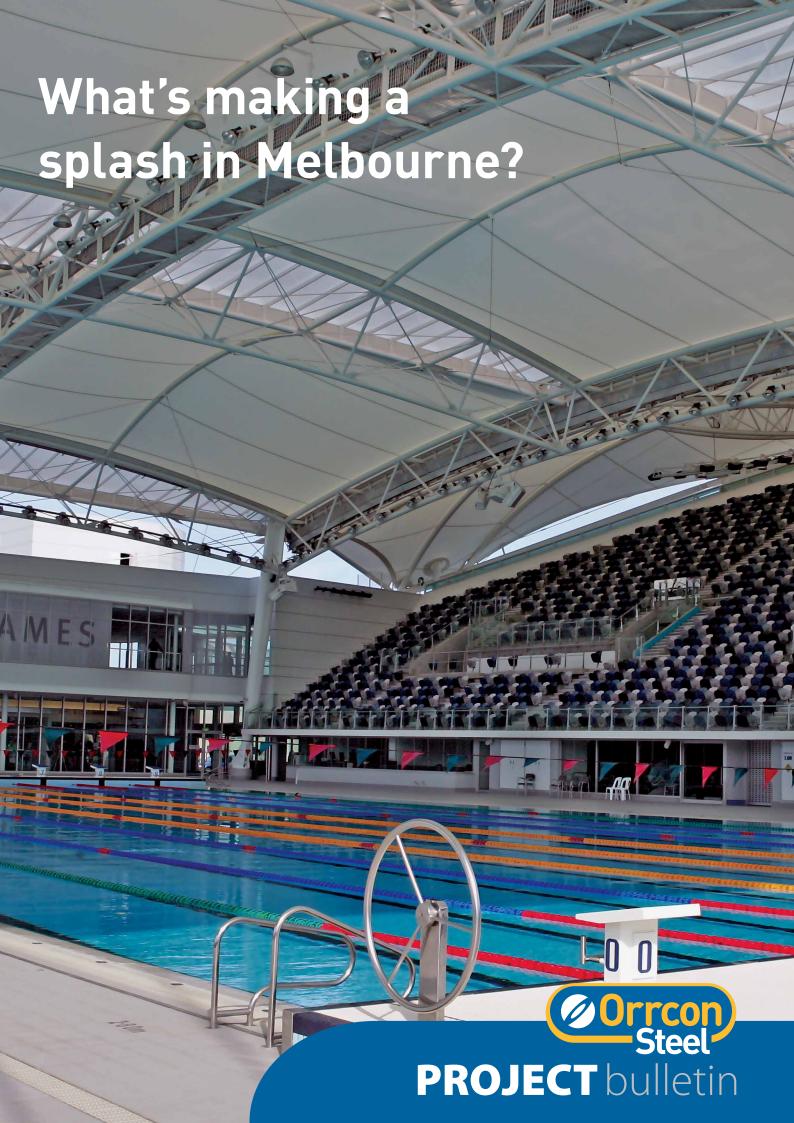

88.9mm OD to 610mm OD

Orrcon Steel Head Office
121 Evans Road, Salisbury, Queensland 4107

The Melbourne Sports and Aquatic Centre was reconstructed for the 2006 Commonwealth Games and is an excellent example of the creative use of Orrcon Steel's Smart Steel Hollow Sections.

With over 800 tonnes of pipe and RHS, the centre demonstrates how architects are increasingly incorporating steel hollow sections in lieu of traditional hot rolled steel members and concrete to enhance the design of major construction projects.

The reconstruction saw the existing Aquatic Centre extended with a new covered outdoor Olympic sized swimming pool, permanently roofed grandstand for 3,000 spectators and additional temporary roofs which are capable of attachment. Extensive use of Orrcon Steel's Smart Steel Hollow Sections distinctly enhances the elegance and practicality of the centre's design.