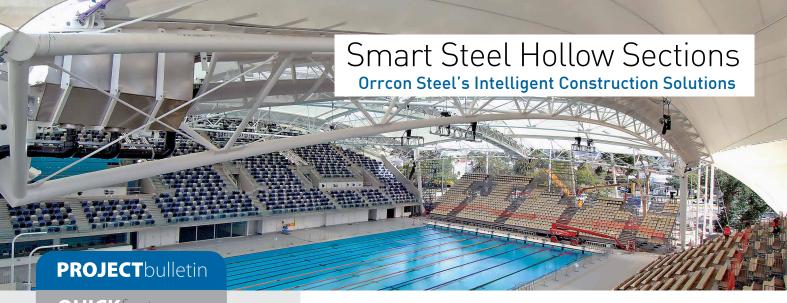

88.9mm OD to 610mm OD

Orrcon Steel Head Office
121 Evans Road, Salisbury, Queensland 4107

The Melbourne Sports and Aquatic Centre was reconstructed for the 2006 Commonwealth Games and is an excellent example of the creative use of Orrcon Steel's Smart Steel Hollow Sections.

With over 800 tonnes of pipe and RHS, the centre demonstrates how architects are increasingly incorporating steel hollow sections in lieu of traditional hot rolled steel members and concrete to enhance the design of major construction projects.

The reconstruction saw the existing Aquatic Centre extended with a new covered outdoor Olympic sized swimming pool, permanently roofed grandstand for 3,000 spectators and additional temporary roofs which are capable of attachment. Extensive use of Orrcon Steel's Smart Steel Hollow Sections distinctly enhances the elegance and practicality of the centre's design.