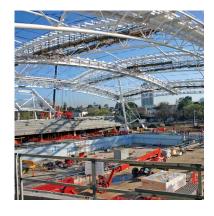

Samaras Structural Engineers, who were responsible for the main structural steelwork, fabricated the steel elements at their Adelaide factory. Once fabrication was complete, over one hundred semi-trailers were used to transport the sections to the site in Melbourne.